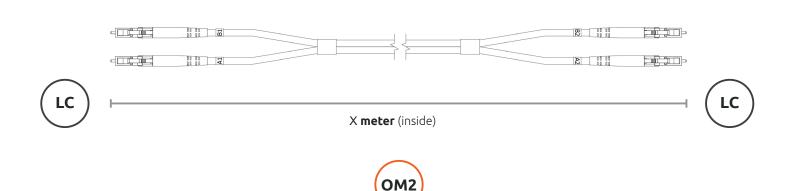

# Beyondtech PureGigabit ™ Fiber Patch Cables

BTPLCULCU-2DC-XMXP

Beyondtech's high-quality LC to LC Fiber Patch Cable 50/125µm OM2 Multimode fiber is specially designed for fast Ethernet, Fiber Channel, Gigabit Ethernet Speeds, data center, premises, educational, commercial, LAN, SAN and Asynchronous Transfer Mode (ATM) applications. It supports video, data and voice services.

### **SPECIFICATIONS**

**Color Code:** Orange

**Bend Radius:**Minimum / 5cm

Cable Jacket: 3.0mm LZSH

**Operating Temperature:** -4° to 158° F (-20° to +70° C)

**Core:** OM2 50/125umµm

Standard Zip Cord Duplex

**Termination:**Connector A (LC) / Connector B (LC)

Features:

Connectors feature dust caps on the tips for protection. LC and LC duplex assemblies are attached with easy-removable clips.

Example: BTPLCULCU0DC1M1P = Beyondtech | Patch Cables | LC | UPC | to LC | UPC | OS1 | Duplex | 3.0mm PVC | 1Meter | 1 Pack

**SKU:** BTPLCULCU-2DC-XMXP

Name: LC to LC Multimode Fibre Patch Cord Duplex - XM - UPC - 50/125 OM2 (LSZH) - Beyondtech Optical - PureOptics Cable Series

Cable Jacket: 3.0mm LZSH Length (ft.): X

Length (m): X Connector type A: LC Connector type B: LC Color: Orange Core: OM2 50/125um