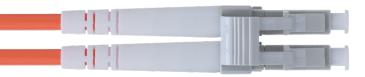

# Beyondtech PureGigabit ™ Fiber Patch Cables

BTPLCULCU-2DC-XMXP

Beyondtech's high-quality LC to LC Fiber Patch Cable 50/125µm OM2 Multimode fiber is specially designed for fast Ethernet, Fiber Channel, Gigabit Ethernet Speeds, data center, premises, educational, commercial, LAN, SAN and Asynchronous Transfer Mode (ATM) applications. It supports video, data and voice services.

### **SPECIFICATIONS**

**Color Code:** Orange

**Bend Radius:**Minimum / 5cm

Cable Jacket: 3.0mm LZSH

**Operating Temperature:** -4° to 158° F (-20° to +70° C)

**Core:** OM2 50/125umµm

Standard Zip Cord Duplex

**Termination:**Connector A (LC) / Connector B (LC)

Features:

Connectors feature dust caps on the tips for protection. LC and LC duplex assemblies are attached with easy-removable clips.

Example: BTPLCULCU0DC1M1P = Beyondtech | Patch Cables | LC | UPC | to LC | UPC | OS1 | Duplex | 3.0mm PVC | 1Meter | 1 Pack

**SKU:** BTPLCULCU-2DC-XMXP

Name: LC to LC Multimode Fibre Patch Cord Duplex - XM - UPC - 50/125 OM2 (LSZH) - Beyondtech Optical - PureOptics Cable Series

Cable Jacket: 3.0mm LZSH Length (ft.): X

Length (m): X Connector type A: LC Connector type B: LC Color: Orange Core: OM2 50/125um