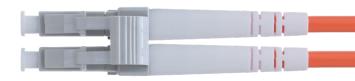

# Beyondtech PureGigabit ™ Fiber Patch Cables

BTPLCULCU-2DC-XMXP

Beyondtech's high-quality LC to LC Fiber Patch Cable 50/125µm OM2 Multimode fiber is specially designed for fast Ethernet, Fiber Channel, Gigabit Ethernet Speeds, data center, premises, educational, commercial, LAN, SAN and Asynchronous Transfer Mode (ATM) applications. It supports video, data and voice services.

### **SPECIFICATIONS**

**Color Code:** Orange

**Bend Radius:**Minimum / 5cm

Cable Jacket: 3.0mm LZSH

**Operating Temperature:** -4° to 158° F (-20° to +70° C)

**Core:** OM2 50/125umµm

Standard Zip Cord Duplex

**Termination:**Connector A (LC) / Connector B (LC)

Features:

Connectors feature dust caps on the tips for protection. LC and LC duplex assemblies are attached with easy-removable clips.

Example: BTPLCULCU0DC1M1P = Beyondtech | Patch Cables | LC | UPC | to LC | UPC | OS1 | Duplex | 3.0mm PVC | 1Meter | 1 Pack

**SKU:** BTPLCULCU-2DC-XMXP

Name: LC to LC Multimode Fibre Patch Cord Duplex - XM - UPC - 50/125 OM2 (LSZH) - Beyondtech Optical - PureOptics Cable Series

Cable Jacket: 3.0mm LZSH Length (ft.): X

Length (m): X Connector type A: LC Connector type B: LC Color: Orange Core: OM2 50/125um