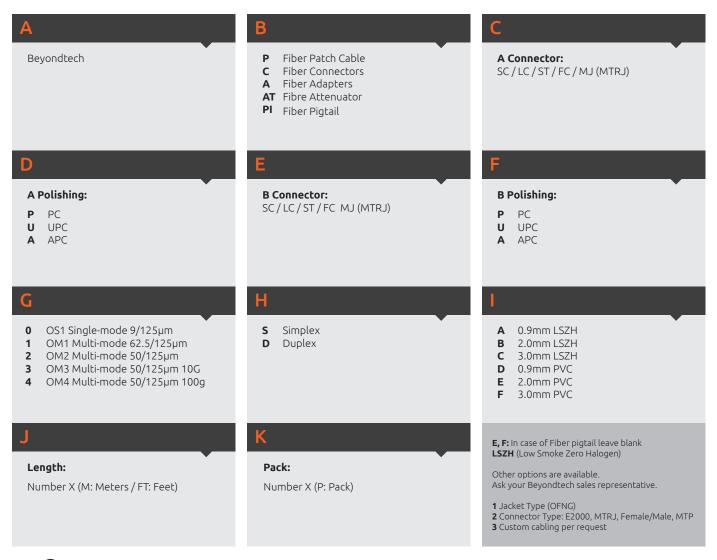

**Termination:**Connector A (LC) / Connector B (LC)

Features:

Connectors feature dust caps on the tips for protection. LC and LC duplex assemblies are attached with easy-removable clips.

Example: BTPLCULCU0DC1M1P = Beyondtech | Patch Cables | LC | UPC | to LC | UPC | OS1 | Duplex | 3.0mm PVC | 1Meter | 1 Pack