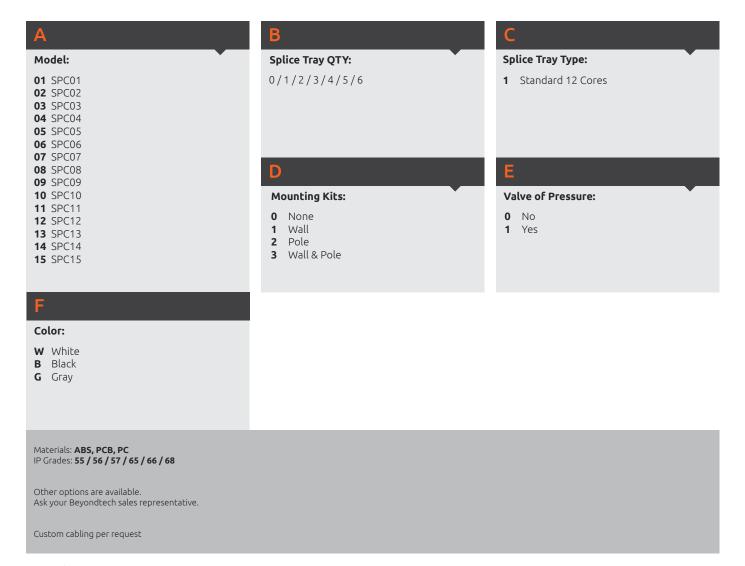

## **Accessories:**

Heat shrinkable sleeves, electrical tape, seal tape, hexagonal wrench, L wrench and desiccant.

Example: BTSPC014131B = Beyondtech | SPC01 | 4 | Standard 12 Cores | Wall & Pole Kits | Valve of Pressure | Black