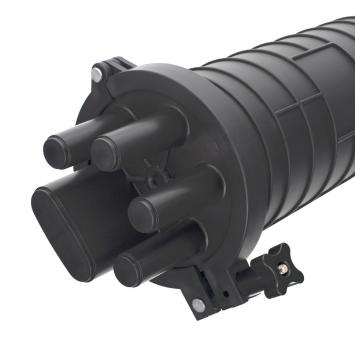

# Beyondtech PureOptics ™ Dome Splice Closure

Order Code: BTSPC04B

Dome closure is a type of fiber optic splice closure that is designed to protect and organize fiber optic splices. It is made of a durable plastic material and has a dome-shaped top. The closure is typically used in aerial, underground, and duct applications. The closure provides a secure environment for the splices and protects them from moisture, dust, and other contaminants. It also allows for easy access to the

## **Applications:**

Telecommunication networks, On a utility pole, In an underground conduit, On an interior wall, In a splice box

**Sealing Mechanism:** Heat Shrink Type

In Ports Capacity:

1 Oval Port

Out Ports Capacity: 3 Round Ports

**Maximum Cores Capacity:** 

48

**Protection Grade:** 

IP 67

In / Out Ports Capacity 1 Oval Port / 3 Round Ports

Max. Cores Capacity: 48

**Dimensions (H\*W\*D):** H 460 mm x D 223 mm

Weight: 0,9 kg