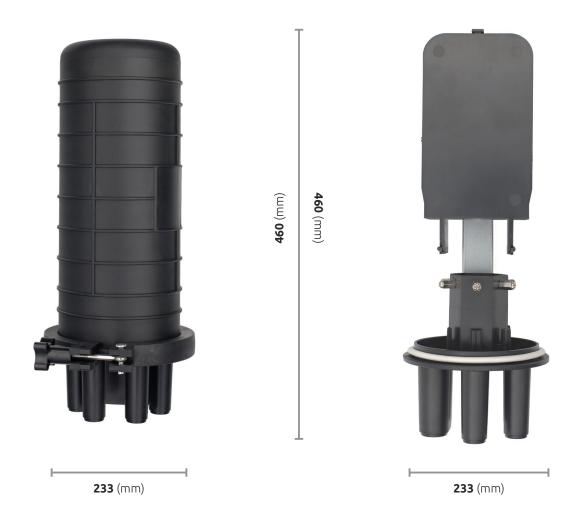

In / Out Ports Capacity 1 Oval Port / 3 Round Ports

Max. Cores Capacity: 48

**Dimensions (H\*W\*D):** H 460 mm x D 223 mm

Weight: 0,9 kg