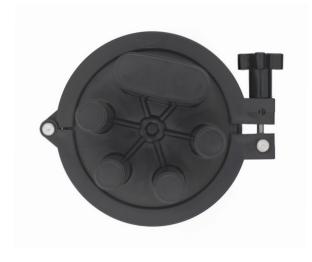

# Beyondtech PureOptics ™ Dome Splice Closure

Order Code: BTSPC04B

Dome closure is a type of fiber optic splice closure that is designed to protect and organize fiber optic splices. It is made of a durable plastic material and has a dome-shaped top. The closure is typically used in aerial, underground, and duct applications. The closure provides a secure environment for the splices and protects them from moisture, dust, and other contaminants. It also allows for easy access to the

## **FEATURES AND BENEFITS**

- Durable dome: Protects fiber optic splices from weather, impact, and UV rays.
- Secure sealing: Keeps out moisture, dust, and other contaminants with a watertight design.
- Easy access: Hinged or removable dome allows for quick inspection and maintenance.
- Versatile sizes: Accommodate various splicing needs with a range of closure sizes.

## **Applications:**

Telecommunication networks, On a utility pole, In an underground conduit, On an interior wall, In a splice box

**Sealing Mechanism:** Heat Shrink Type

In Ports Capacity:

1 Oval Port

Out Ports Capacity: 3 Round Ports

**Maximum Cores Capacity:** 

48

**Protection Grade:** 

IP 67