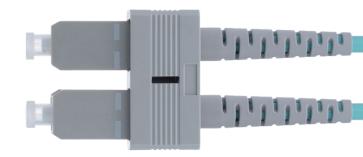

### **SPECIFICATIONS**

Color Code: Aqua

**Bend Radius:** Minimum / 5cm

Cable Jacket: 3.0mm LZSH

Operating Temperature: -4° to 158° F (-20° to +70° C)

**Core:** OM3 50/125µm

Standard Zip Cord Duplex

**Termination:**Connector A (LC) / Connector B (SC)

**SKU:** BTPLCUSCU-3DC-XMXP

Name: LC to SC Multimode Fibre Patch Cord Duplex - XM - UPC - 50/125 OM3 10Gb Aqua (LSZH) - Beyondtech Optical - PureOptics Cable

Series Cable Jacket: 3.0mm LZSH

Length (m): X Length (m): X Connector type A: LC Connector type B: SC