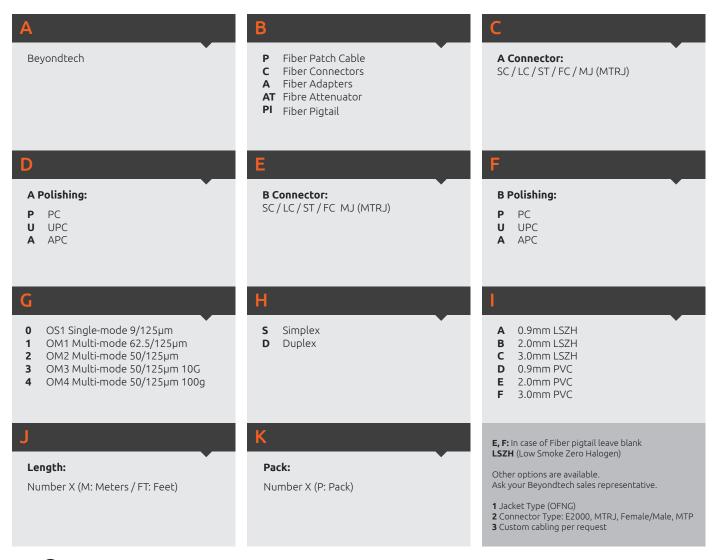

### Features:

Connectors feature dust caps on the tips for protection. LC and SC duplex assemblies are attached with easy-removable clips.

Example: BTPLCULCU0DC1M1P = Beyondtech | Patch Cables | LC | UPC | to LC | UPC | OS1 | Duplex | 3.0mm PVC | 1Meter | 1 Pack