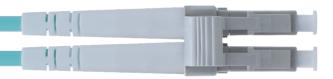

### **SPECIFICATIONS**

Color Code: Aqua

**Bend Radius:** Minimum / 5cm

Cable Jacket: 3.0mm LZSH

Operating Temperature: -4° to 158° F (-20° to +70° C)

**Core:** OM3 50/125µm

Standard Zip Cord Duplex

**Termination:**Connector A (LC) / Connector B (SC)

**SKU:** BTPLCUSCU-3DC-XMXP

Name: LC to SC Multimode Fibre Patch Cord Duplex - XM - UPC - 50/125 OM3 10Gb Aqua (LSZH) - Beyondtech Optical - PureOptics Cable

Series Cable Jacket: 3.0mm LZSH

Length (m): X Length (m): X Connector type A: LC Connector type B: SC