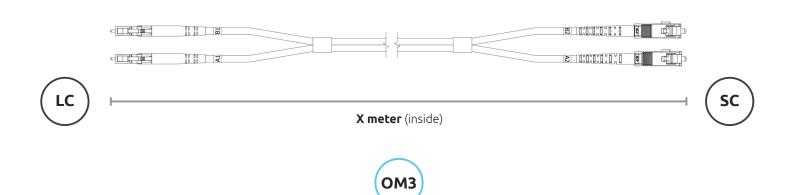

# Beyondtech PureGigabit ™ Fiber Patch Cables

BTPLCUSCU-3DC-XMXP

Beyondtech's high-quality LC to SC laser-optimized Fiber Patch Cable 50/125µm OM3 Multimode fiber is specially designed for fast Ethernet, Fiber Channel, Gigabit Ethernet Speeds, data center, premises, educational, LAN, SAN, commercial and Asynchronous Transfer Mode (ATM) applications. It supports video, data and voice services.

### **SPECIFICATIONS**

Color Code: Aqua

**Bend Radius:** Minimum / 5cm

Cable Jacket: 3.0mm LZSH

Operating Temperature: -4° to 158° F (-20° to +70° C)

**Core:** OM3 50/125µm

Standard Zip Cord Duplex

**Termination:**Connector A (LC) / Connector B (SC)

**SKU:** BTPLCUSCU-3DC-XMXP

Name: LC to SC Multimode Fibre Patch Cord Duplex - XM - UPC - 50/125 OM3 10Gb Aqua (LSZH) - Beyondtech Optical - PureOptics Cable

Series Cable Jacket: 3.0mm LZSH

Length (m): X Length (m): X Connector type A: LC Connector type B: SC