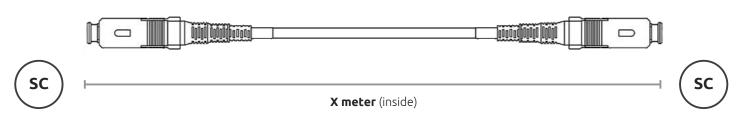

## **SPECIFICATIONS**

Color Code: Yellow

**Bend Radius:** Minimum / 5cm

Cable Jacket: 2.0mm LZSH

**Operating Temperature:** -4° to 158° F (-20° to +70° C)

**Core:** OS2 9/125µm

Jacket: Standard 2.0mm

**Termination:**Connector A (SC) / Connector B (SC)

**SKU:** BTPSCASCA-6SIB-XMXP

Name: SC to SC Singlemode Fibre Patch Cord Duplex - XM - APC - 9/125 OS2 (LSZH) - Beyondtech Optical - PureOptics Cable Series

Cable Jacket: 2.0mm LZSH Connector type A: SC Connector type B: SC Color: Yellow Core: OS2 9/125µm