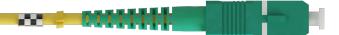

# Beyondtech PureGigabit ™ Fiber Patch Cables

BTPSCASCA-6SIB-XMXP

Beyondtech's high-quality SC to SC APC Fiber Patch Cable 9/125µm OS2 Singlemode fiber is specially designed Ethernet, Fiber Channel, Gigabit Ethernet Speeds, data center, premises, LAN, SAN, 10GBASE-L (1310 nm), 10GBASE-E (1550 nm), 1000BASE-LX (1300 nm) and Asynchronous Transfer Mode (ATM) applications. It supports video, data and voice services.

## **SPECIFICATIONS**

Color Code: Yellow

**Bend Radius:** Minimum / 5cm

Cable Jacket: 2.0mm LZSH

**Operating Temperature:** -4° to 158° F (-20° to +70° C)

**Core:** OS2 9/125µm

Jacket: Standard 2.0mm

**Termination:**Connector A (SC) / Connector B (SC)

**SKU:** BTPSCASCA-6SIB-XMXP

Name: SC to SC Singlemode Fibre Patch Cord Duplex - XM - APC - 9/125 OS2 (LSZH) - Beyondtech Optical - PureOptics Cable Series

Cable Jacket: 2.0mm LZSH Connector type A: SC Connector type B: SC Color: Yellow Core: OS2 9/125µm