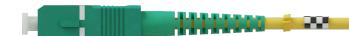

# Beyondtech PureGigabit ™ Fiber Patch Cables

BTPSCASCA-6SIB-XMXP

Beyondtech's high-quality SC to SC APC Fiber Patch Cable 9/125µm OS2 Singlemode fiber is specially designed Ethernet, Fiber Channel, Gigabit Ethernet Speeds, data center, premises, LAN, SAN, 10GBASE-L (1310 nm), 10GBASE-E (1550 nm), 1000BASE-LX (1300 nm) and Asynchronous Transfer Mode (ATM) applications. It supports video, data and voice services.

## **SPECIFICATIONS**

Color Code: Yellow

**Bend Radius:** Minimum / 5cm

Cable Jacket: 2.0mm LZSH

**Operating Temperature:** -4° to 158° F (-20° to +70° C)

**Core:** OS2 9/125µm

Jacket: Standard 2.0mm

**Termination:**Connector A (SC) / Connector B (SC)

**SKU:** BTPSCASCA-6SIB-XMXP

Name: SC to SC Singlemode Fibre Patch Cord Duplex - XM - APC - 9/125 OS2 (LSZH) - Beyondtech Optical - PureOptics Cable Series

Cable Jacket: 2.0mm LZSH Connector type A: SC Connector type B: SC Color: Yellow Core: OS2 9/125µm