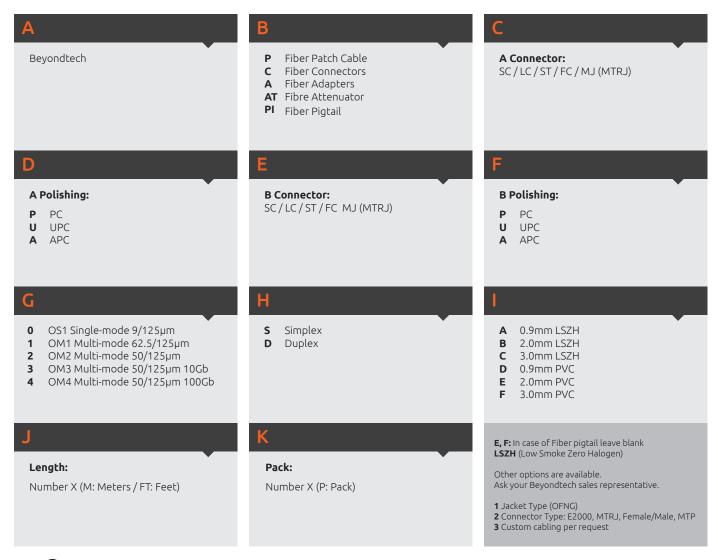

**Features:**Connectors feature dust caps on the tips for protection.

Example: BTPLCULCU0DC1M1P = Beyondtech | Patch Cables | LC | UPC | to LC | UPC | OS1 | Duplex | 3.0mm PVC | 1Meter | 1 Pack

For more information on Beyondtech Premium Warranty, visit beyondtech.us/warranty